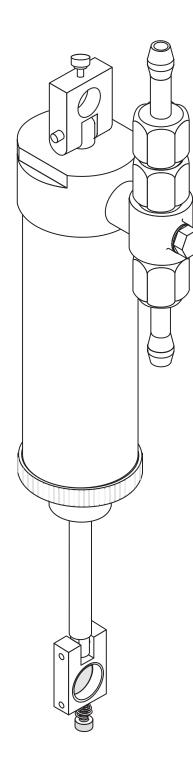

## **Piston Seal Options**

The most versatile and durable piston seal.

Normal wear is compensated by tightening an adjustment stem.

Replaces chevron style and offers a more sanitary design.